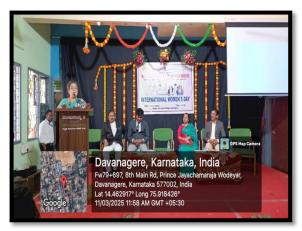

### Falicitation to Hon'ble Smt. Rajeshwari N. Hegade, District Principal and Sessions Judge, Davangere

Presidential remarks by the Principal Dr. G.S. Yatheesh

Vote of thanks by Dr. Pankaja T.C.

ಜನತಾ್ರವಾಣೆ