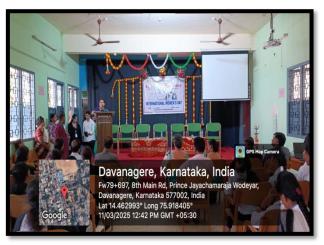

#### "INTERNATIONAL WOMEN'S DAY" 2024-25

The College Celebrated "International Women's Day" on 11th March 2025. Hon'ble Smt. Rajeshwari N. Hegade, District Principal and Sessions Judge, Davangere inaugurated the event. Sri. Mahavir M. Karennavar, Member Secretary (Senior Civil Judge), DLSA, Davangere, Sri. L.H. Arunkumar, President, District Bar Association, Davangere, Dr. Shukla Shetty, Principal, J.J.M Medical College, Davangere were the Chief Guests. Dr. Anuradha Bakkappa, Rtd Professor, A.V. Kamalamma College for Women, Davangere was the Resource Person. Smt. K.N. Shailaja, Traffic Police Sub inspector and International Women Powerlifter, Smt. Lalithamma, Asha Worker, Naraganahalli, Smt. Ambujamma, Vegetable vendor were honoured for their achievement in this program. The program was presided by the Principal Dr. G.S. Yatheesh. Dr. Pankaja T.C. & Miss. Archana B. Asst. Professors Co-ordinated the program. All other faculty members, non-teaching staff and nearly 200 students present in the program.