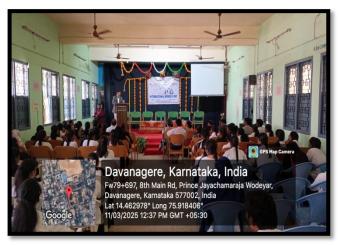

#### "INTERNATIONAL WOMEN'S DAY" 2024-25

The College Celebrated "International Women's Day" on 11th March 2025. Hon'ble Smt. Rajeshwari N. Hegade, District Principal and Sessions Judge, Davangere inaugurated the event. Sri. Mahavir M. Karennavar, Member Secretary (Senior Civil Judge), DLSA, Davangere, Sri. L.H. Arunkumar, President, District Bar Association, Davangere, Dr. Shukla Shetty, Principal, J.J.M Medical College, Davangere were the Chief Guests. Dr. Anuradha Bakkappa, Rtd Professor, A.V. Kamalamma College for Women, Davangere was the Resource Person. Smt. K.N. Shailaja, Traffic Police Sub inspector and International Women Powerlifter, Smt. Lalithamma, Asha Worker, Naraganahalli, Smt. Ambujamma, Vegetable vendor were honoured for their achievement in this program. The program was presided by the Principal Dr. G.S. Yatheesh. Dr. Pankaja T.C. & Miss. Archana B. Asst. Professors Co-ordinated the program. All other faculty members, non-teaching staff and nearly 200 students present in the program.