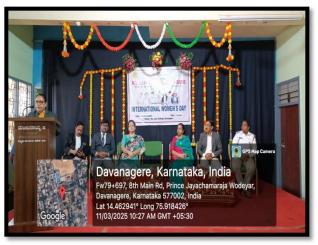

Sri. L.H. Arunkumar, President, District Bar Association, Davangere, addressed the students