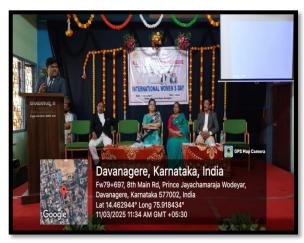

#### "INTERNATIONAL WOMEN'S DAY" 2024-25

The College Celebrated "International Women's Day" on 11th March 2025. Hon'ble Smt. Rajeshwari N. Hegade, District Principal and Sessions Judge, Davangere inaugurated the event. Sri. Mahavir M. Karennavar, Member Secretary (Senior Civil Judge), DLSA, Davangere, Sri. L.H. Arunkumar, President, District Bar Association, Davangere, Dr. Shukla Shetty, Principal, J.J.M Medical College, Davangere were the Chief Guests. Dr. Anuradha Bakkappa, Rtd Professor, A.V. Kamalamma College for Women, Davangere was the Resource Person. Smt. K.N. Shailaja, Traffic Police Sub inspector and International Women Powerlifter, Smt. Lalithamma, Asha Worker, Naraganahalli, Smt. Ambujamma, Vegetable vendor were honoured for their achievement in this program. The program was presided by the Principal Dr. G.S. Yatheesh. Dr. Pankaja T.C. & Miss. Archana B. Asst. Professors Co-ordinated the program. All other faculty members, non-teaching staff and nearly 200 students present in the program.

Inaugural address by Hon'ble Smt. Rajeshwari N. Hegade, District Principal and Sessions Judge, Davangere

Dr. Anuradha Bakkappa, Rtd Professor, A.V. Kamalamma College for Women, Davangere addressed the students