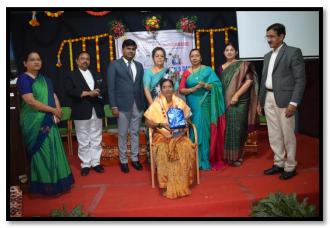

#### "INTERNATIONAL WOMEN'S DAY" 2024-25

The College Celebrated "International Women's Day" on 11th March 2025. Hon'ble Smt. Rajeshwari N. Hegade, District Principal and Sessions Judge, Davangere inaugurated the event. Sri. Mahavir M. Karennavar, Member Secretary (Senior Civil Judge), DLSA, Davangere, Sri. L.H. Arunkumar, President, District Bar Association, Davangere, Dr. Shukla Shetty, Principal, J.J.M Medical College, Davangere were the Chief Guests. Dr. Anuradha Bakkappa, Rtd Professor, A.V. Kamalamma College for Women, Davangere was the Resource Person. Smt. K.N. Shailaja, Traffic Police Sub inspector and International Women Powerlifter, Smt. Lalithamma, Asha Worker, Naraganahalli, Smt. Ambujamma, Vegetable vendor were honoured for their achievement in this program. The program was presided by the Principal Dr. G.S. Yatheesh. Dr. Pankaja T.C. & Miss. Archana B. Asst. Professors Co-ordinated the program. All other faculty members, non-teaching staff and nearly 200 students present in the program.

### **Honour to Women Achievers**

### Falicitation to Hon'ble Smt. Rajeshwari N. Hegade, District Principal and Sessions Judge, Davangere

Presidential remarks by the Principal Dr. G.S. Yatheesh

Vote of thanks by Dr. Pankaja T.C.

ಜನತಾ್ರವಾಣೆ