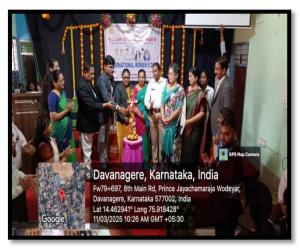

#### "INTERNATIONAL WOMEN'S DAY" 2024-25

The College Celebrated "International Women's Day" on 11th March 2025. Hon'ble Smt. Rajeshwari N. Hegade, District Principal and Sessions Judge, Davangere inaugurated the event. Sri. Mahavir M. Karennavar, Member Secretary (Senior Civil Judge), DLSA, Davangere, Sri. L.H. Arunkumar, President, District Bar Association, Davangere, Dr. Shukla Shetty, Principal, J.J.M Medical College, Davangere were the Chief Guests. Dr. Anuradha Bakkappa, Rtd Professor, A.V. Kamalamma College for Women, Davangere was the Resource Person. Smt. K.N. Shailaja, Traffic Police Sub inspector and International Women Powerlifter, Smt. Lalithamma, Asha Worker, Naraganahalli, Smt. Ambujamma, Vegetable vendor were honoured for their achievement in this program. The program was presided by the Principal Dr. G.S. Yatheesh. Dr. Pankaja T.C. & Miss. Archana B. Asst. Professors Co-ordinated the program. All other faculty members, non-teaching staff and nearly 200 students present in the program.

### **Program Related Photos**

**Inauguration by the Dignitaries** 

Sri. Mahavir M. Karennavar, Member Secretary (Senior Civil Judge), DLSA, Davangere addressing the gathering

Dr. Shukla Shetty, Principal, J.J.M Medical College, Davangere addressed the students