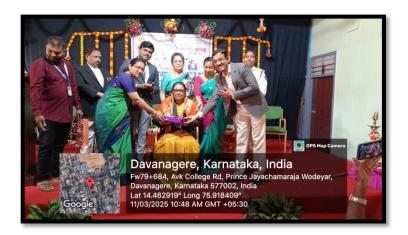

#### "INTERNATIONAL WOMEN'S DAY" 2024-25

The College Celebrated "International Women's Day" on 11th March 2025. Hon'ble Smt. Rajeshwari N. Hegade, District Principal and Sessions Judge, Davangere inaugurated the event. Sri. Mahavir M. Karennavar, Member Secretary (Senior Civil Judge), DLSA, Davangere, Sri. L.H. Arunkumar, President, District Bar Association, Davangere, Dr. Shukla Shetty, Principal, J.J.M Medical College, Davangere were the Chief Guests. Dr. Anuradha Bakkappa, Rtd Professor, A.V. Kamalamma College for Women, Davangere was the Resource Person. Smt. K.N. Shailaja, Traffic Police Sub inspector and International Women Powerlifter, Smt. Lalithamma, Asha Worker, Naraganahalli, Smt. Ambujamma, Vegetable vendor were honoured for their achievement in this program. The program was presided by the Principal Dr. G.S. Yatheesh. Dr. Pankaja T.C. & Miss. Archana B. Asst. Professors Co-ordinated the program. All other faculty members, non-teaching staff and nearly 200 students present in the program.

### **Honour to Women Achievers**